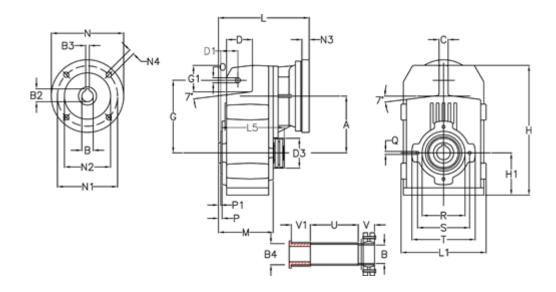

## **Measures**

| A = 175.75 | D1 = 56.5  | I5 = 200.0 | P1                                  | = 3.5    | V = 49  |
|------------|------------|------------|-------------------------------------|----------|---------|
| B = 45     | d3 = 100   | M = 144.0  | Q                                   | = M12x19 | V1 = 49 |
| B1 = 38    | G = 218    | N = 300    | R                                   | = 130    |         |
| B2 = 41.3  | G1 = 97.5  | N1 = 265   | S                                   | = 165    |         |
| B3 = 10    | H = 389.0  | N2 = 230   | Т                                   | = 200    |         |
| B4 = 45    | H1 = 116.0 | N4 = 14    | Tightening torque Nm adapter bushin | g = 6.0  |         |
| C = 16     | L = 312.0  | O = 14     | Tightening torque Nm shrink disc    | = 10.0   |         |
| D = 79.0   | L1 = 242   | P = 7.5    | U                                   | = 82.0   |         |